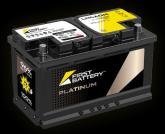

# FIRST BATTERY PLATINUM

AGM Start/Stop Function OEM Approved Fully Framed Grid Technology

#### PLATINUM 36 Month Warranty

This is our premier battery, specifically designed for modern start/stop vehicles. The First Battery Platinum offers exceptional performance and reliability. Its advanced Absorbed Glass Mat (AGM) technology ensures longer service life, superior cycling capabilities, and enhanced durability, even in the most demanding conditions.