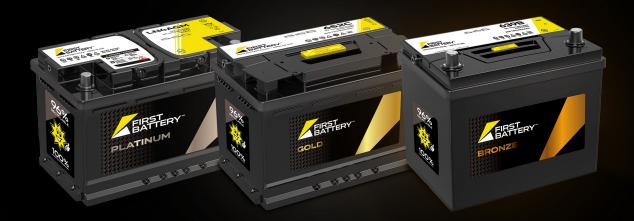

# INTRODUCING THE FIRST BATTERY RANGE OF AUTOMOTIVE BATTERIES

# FIRST BATTERY PLATINUM

AGM Start/Stop Function OEM Approved Fully Framed Grid Technology

# FIRST BATTERY GOLD

Upgraded Lead-acid Battery OEM Approved Fully Framed Grid Technology

# FIRST BATTERY BRONZE

Superior Entry Level Battery Fully Framed Grid Technology

OEM Approved\*, Longer Lasting Power, 96% Recyclable.